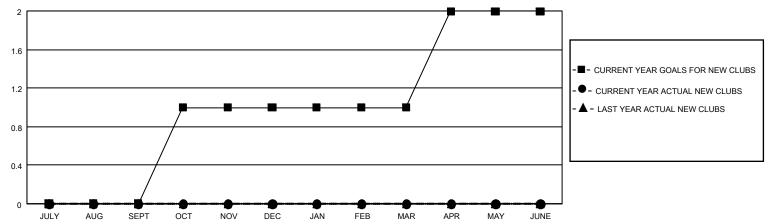

| 3             | JULY/AUG/SEPT         | 30                    | 117                     | 108                                                |  |
| OCT/NOV/DEC           | 3             | 0         | 1             | OCT/NOV/DEC           | 45                    | 82                      | 120                                                |  |
| JAN/FEB/MAR           | 0             | 0         | 0             | JAN/FEB/MAR           | 45                    | 21                      | 50                                                 |  |
| APR/MAY/JUNE          | 3             | 0         | 0             | APR/MAY/JUNE          | 60                    | 0                       | 0                                                  |  |

## GOALS AND ACTUAL NEW CLUBS CUMULATIVE



## GOALS AND ACTUAL MEMBERS CUMULATIVE



| DROPPED CLUBS: 4           |     | 60 CLUBS OF 155 ADDED 1 OR MORE | GENDER DISTRIBUTION             |                |     |
|----------------------------|-----|---------------------------------|---------------------------------|----------------|-----|
|                            |     | NEW MEMBERS                     | MALE                            | 2,496 (67.92%) |     |
|                            |     |                                 | FEMALE                          | 1,179 (32.08%) |     |
| DROPPED MEMBERS            |     |                                 |                                 |                |     |
| DECEASED                   | 20  | CLICK HERE FOR CUMULATIVE       | TOTAL FAMILY UNIT MEMBERS       |