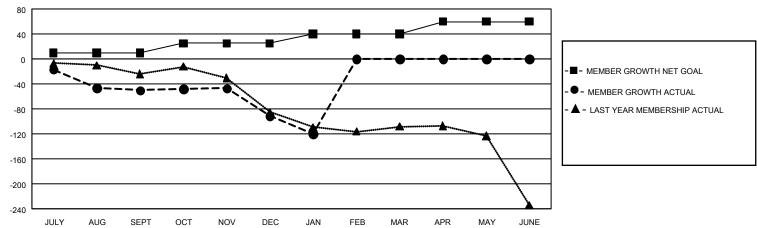

## GOALS AND ACTUAL MEMBERS CUMULATIVE

| DROPPED CLUBS: 4           |     | 60 CLUBS OF 155 ADDED 1 OR MORE | GENDER DISTRIBUTION             |                |     |
|----------------------------|-----|---------------------------------|---------------------------------|----------------|-----|
|                            |     | NEW MEMBERS                     | MALE                            | 2,496 (67.92%) |     |
|                            |     |                                 | FEMALE                          | 1,179 (32.08%) |     |
| DROPPED MEMBERS            |     |                                 |                                 |                |     |
| DECEASED                   | 20  | CLICK HERE FOR CUMULATIVE       | TOTAL FAMILY UNIT MEMBERS       |                | 501 |
| CLUB CANCELLED 7 OTHER 251 |     | MEMBERSHIP DATA                 | FAMILY MEMBERS PAYING HALF DUES |                | 054 |
|                            |     |                                 |                                 |                | 254 |
| TOTAL                      | 278 |                                 |                                 |                |     |